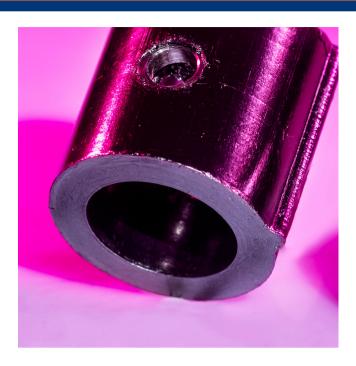

## Pacmaan<sup>®</sup> GRAPHITE BUSH WITH SS EYELET

Flexible graphite sleeve with SS eyelet

- Made by compressing spirally wrapped graphite tapes and SS eyelet
- High purity of graphite with low chloride, sulphur, fluoride, ash content etc with no binders
- Self lubricating packing with extremely low friction characteristics, resistant to water, steam and oil
- Suitable for high pressure and high temperature applications.
- Packing sleeves are used in many brands of gauge cock, to prevent leakage and to ensure effective operation. The controlled compression ensures a standard, quality product