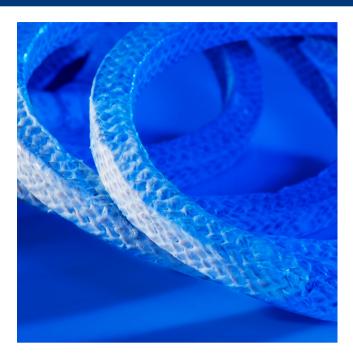

## Pacmaan<sup>®</sup> NA 767

A high flax packing impregnated with PTFE and high viscous lubricant

- The packing is resilient and flexible
- A low cost packing for rotary pump

Impregnation of PTFE enhances resistance to chemical reaction, increases service life and improves sealing performance